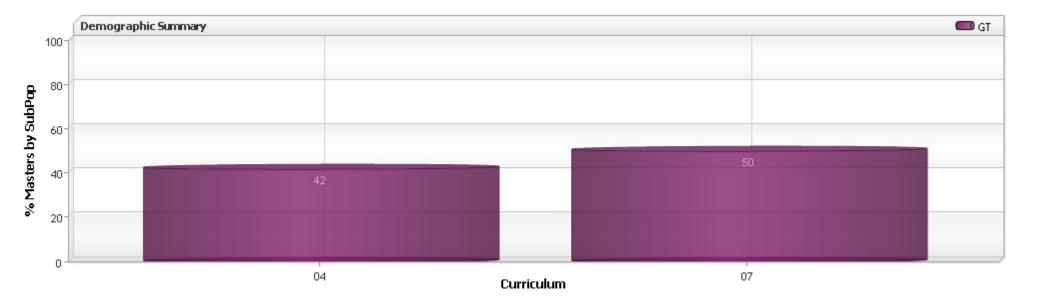

## STAAR Demographics by Curriculum for Writing for Region 01

Year: 2019 Language(s): English, Spanish Test Version(s): STAAR, STAAR-Alt2 Score Code(s): S Calculation Option: Masters Gr Lvl Std Retests: Prior Dec and July EOC and 5-8 retests Source: Admin

| Curriculum    | 04   |             |    | 07   |             |    |  |
|---------------|------|-------------|----|------|-------------|----|--|
| Subpopulation | Tstd | Maste<br>rs | %  | Tstd | Maste<br>rs | %  |  |
| GT            | 3114 | 1299        | 42 | 3651 | 1815        | 50 |  |