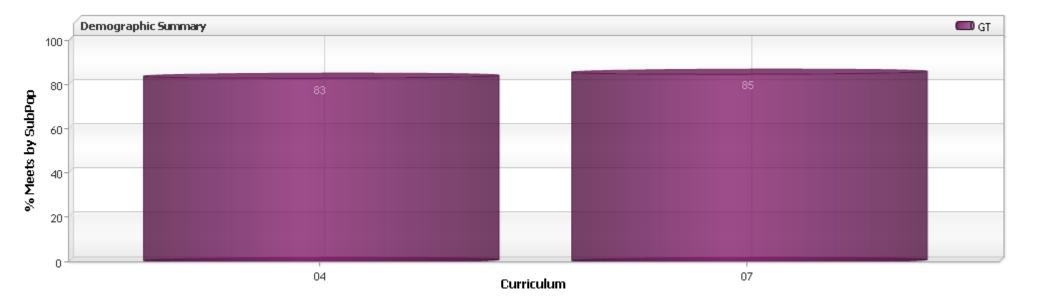

## STAAR Demographics by Curriculum for Writing for Region 01

Year: 2019 Language(s): English, Spanish Test Version(s): STAAR, STAAR-Alt2 Score Code(s): S Calculation Option: Meets Gr Lvl Std Retests: Prior Dec and July EOC and 5-8 retests Source: Admin

| Curriculum    | 04   |       |    | 07   |       |    |  |
|---------------|------|-------|----|------|-------|----|--|
| Subpopulation | Tstd | Meets | %  | Tstd | Meets | %  |  |
| GT            | 3114 | 2574  | 83 | 3651 | 3092  | 85 |  |