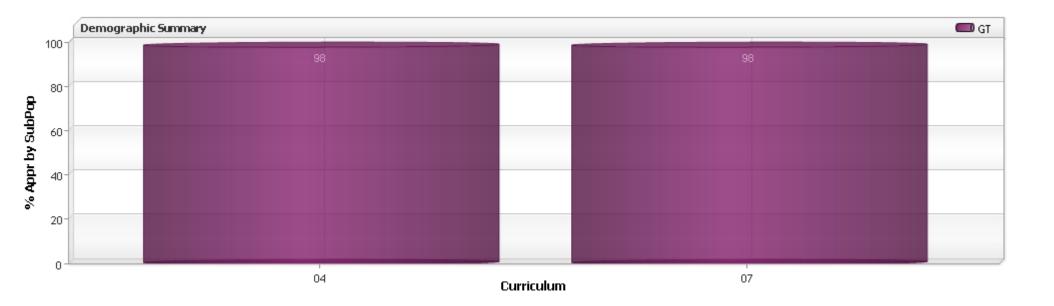

## STAAR Demographics by Curriculum for Writing for Region 01

Year: 2019 Language(s): English, Spanish Test Version(s): STAAR,STAAR-Alt2 Score Code(s): S Calculation Option: Approaching Gr LvI Std Retests: Prior Dec and July EOC and 5-8 retests Source: Admin

| Curriculum    | 04   |      |    | 07   |      |    |  |
|---------------|------|------|----|------|------|----|--|
| Subpopulation | Tstd | Appr | %  | Tstd | Appr | %  |  |
| GT            | 3114 | 3045 | 98 | 3651 | 3577 | 98 |  |